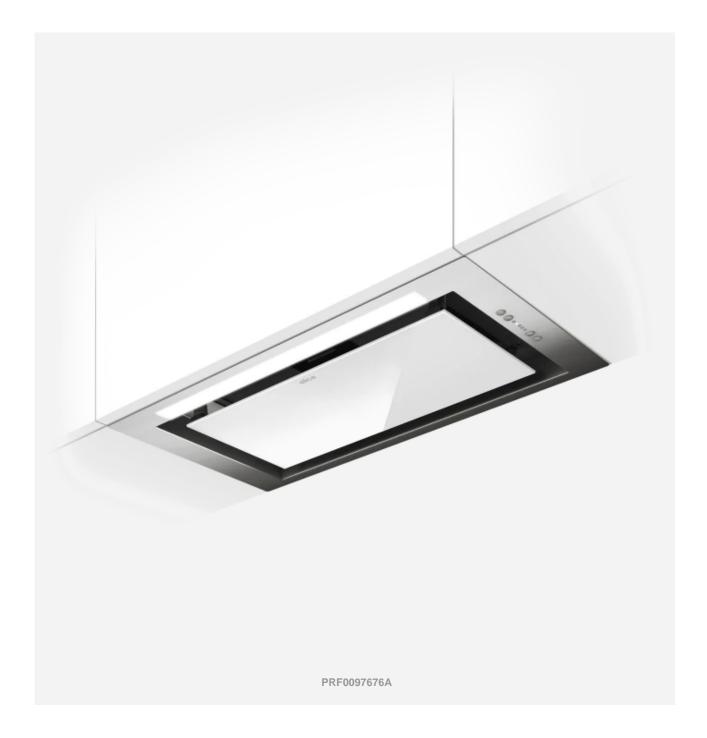

## Sleek 2.0

Hidden is the concealed extractor hood of Elica offering new design solutions in kitchens with a minimalist style.

Design by Design Fabrizio Crisà