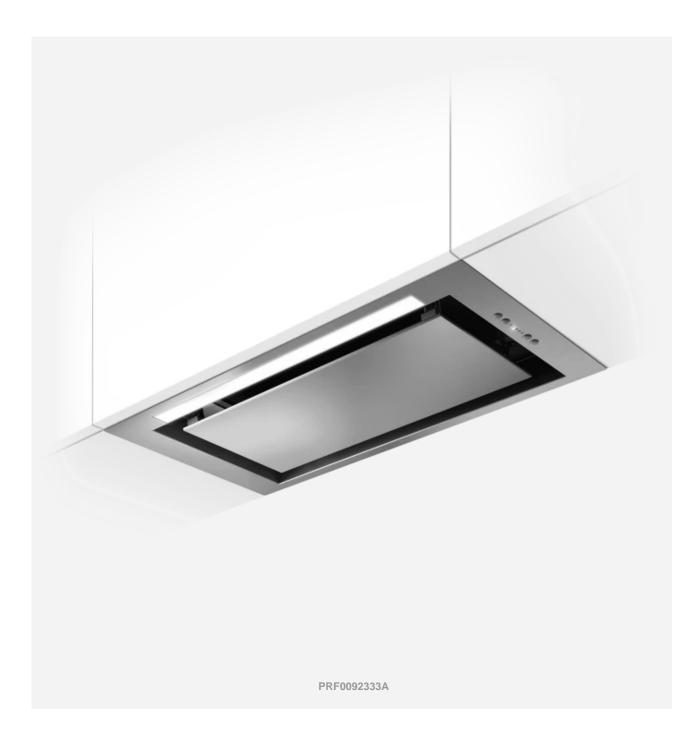

# Sleek 2.0

Hidden is the concealed extractor hood of Elica offering new design solutions in kitchens with a minimalist style.

Design by Design Fabrizio Crisà

#### **Generic Data**

| WEIGHT (KG)     | FINISHING                                                | DIMENSIONS (CM)                            |
|-----------------|----------------------------------------------------------|--------------------------------------------|
| 8,25            | Stainless Steel                                          | 60                                         |
| ENERGY CLASS    | MINIMUM DISTANCE FROM WALL<br>UNIT INDUCTION/RADIANT HOB | MINIMUM DISTANCE FROM WALL<br>UNIT GAS HOB |
|                 | 50cm                                                     | 65cm                                       |
| DUCT TRANSITION | LIGHTING                                                 | ABSORPTION                                 |
| 150mm           | Strip Led 1x7 W - 3500 K - 421 LUX                       | 277W                                       |
|                 |                                                          |                                            |