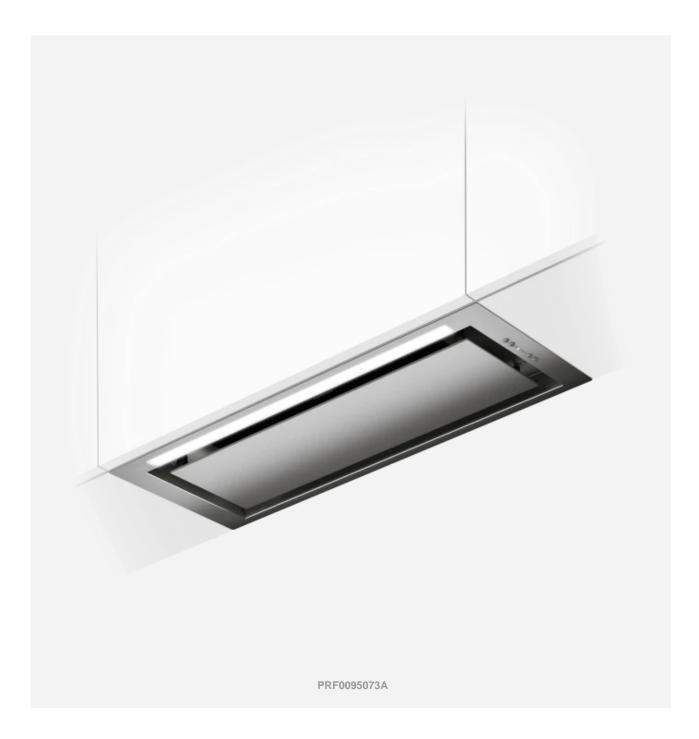

# Sleek 2.0

Hidden is the concealed extractor hood of Elica offering new design solutions in kitchens with a minimalist style.

Design by Design Fabrizio Crisà

#### **Generic Data**

| WEIGHT (KG)     | FINISHING                                                | DIMENSIONS (CM)                            |
|-----------------|----------------------------------------------------------|--------------------------------------------|
| 9,6             | Stainless Steel                                          | 80                                         |
| ENERGY CLASS    | MINIMUM DISTANCE FROM WALL<br>UNIT INDUCTION/RADIANT HOB | MINIMUM DISTANCE FROM WALL<br>UNIT GAS HOB |
|                 | 50cm                                                     | 65cm                                       |
| DUCT TRANSITION | LIGHTING                                                 | ABSORPTION                                 |
| 150mm           | Strip Led 1x7 W - 3500 K - 421 LUX                       | 277W                                       |
|                 |                                                          |                                            |