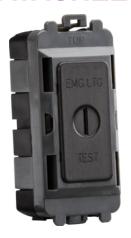

## GDM007SB

20AX 2 way SP key module (marked EMG LTG TEST) - smoked bronze

www.mlaccessories.co.uk

| MLA PART CODE                            | GDM007SB                                                                   |
|------------------------------------------|----------------------------------------------------------------------------|
| DESCRIPTION                              | 20AX 2 way SP key module (marked EMG LTG TEST) - smoked bronze             |
| NET WEIGHT (KG)                          | 0.023                                                                      |
| FINISH                                   | Smoked Bronze                                                              |
| DIMENSIONS (MM)                          | Height - 56.3<br>Width - 24.8<br>Projection - 2.5<br>Recessed Depth - 17.3 |
| MINIMUM MOUNTING BOX DEPTH               | 35mm                                                                       |
| CONSTRUCTION                             | Construction - ABS Construction 2 - & steel                                |
| IP RATING                                | IP20                                                                       |
| INPUT VOLTAGE                            | 230V 50Hz                                                                  |
| SWITCH TYPE                              | Single Pole                                                                |
| SWITCH FUNCTION                          | 2-Way Key                                                                  |
| LOAD/MAX. LOAD                           | 20AX                                                                       |
| TERMINAL CAPACITY                        | 3 x 2.5mm <sup>2</sup> or 2 x 4.0mm <sup>2</sup>                           |
| ADDITIONAL FEATURES                      | Secret Key                                                                 |
| WARRANTY                                 | 15year(s)                                                                  |
| MANUFACTURED IN ACCORDANCE WITH          | BS EN 60669-1                                                              |
| ORIGIN OF MANUFACTURE                    | China                                                                      |
| DECLARATION OF CONFORMITY (HELD ON FILE) | Yes                                                                        |
| EAN                                      | 5056270815726                                                              |