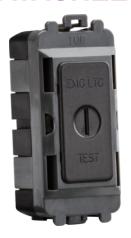

## GDM008SB

20AX DP key module (marked EMG LTG TEST) - smoked bronze

www.mlaccessories.co.uk

| MLA PART CODE                            | GDM008SB                                                                   |
|------------------------------------------|----------------------------------------------------------------------------|
| DESCRIPTION                              | 20AX DP key module (marked EMG LTG TEST) - smoked bronze                   |
| NET WEIGHT (KG)                          | 0.023                                                                      |
| FINISH                                   | Smoked Bronze                                                              |
| DIMENSIONS (MM)                          | Height - 56.3<br>Width - 24.8<br>Projection - 2.5<br>Recessed Depth - 17.3 |
| MINIMUM MOUNTING BOX DEPTH               | 35mm                                                                       |
| CONSTRUCTION                             | Construction - ABS Construction 2 - & steel                                |
| IP RATING                                | IP20                                                                       |
| INPUT VOLTAGE                            | 230V 50Hz                                                                  |
| SWITCH TYPE                              | Double Pole                                                                |
| SWITCH FUNCTION                          | 1-Way Key                                                                  |
| LOAD/MAX. LOAD                           | 20AX                                                                       |
| TERMINAL CAPACITY                        | 3 x 2.5mm <sup>2</sup> or 2 x 4.0mm <sup>2</sup>                           |
| ADDITIONAL FEATURES                      | Secret Key                                                                 |
| WARRANTY                                 | 15year(s)                                                                  |
| MANUFACTURED IN ACCORDANCE WITH          | BS EN 60669-1                                                              |
| ORIGIN OF MANUFACTURE                    | China                                                                      |
| DECLARATION OF CONFORMITY (HELD ON FILE) | Yes                                                                        |
| EAN                                      | 5056270815788                                                              |