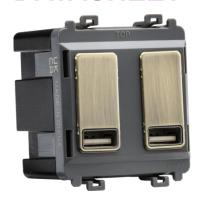

## GDM016AB

**Dual USB charger module (2 x grid positions) 5V 2.4A (shared) - antique brass** 

www.mlaccessories.co.uk

| MLA PART CODE                            | GDM016AB                                                                      |
|------------------------------------------|-------------------------------------------------------------------------------|
| DESCRIPTION                              | Dual USB charger module (2 x grid positions) 5V 2.4A (shared) - antique brass |
| NET WEIGHT (KG)                          | 0.058                                                                         |
| FINISH                                   | Antique Brass                                                                 |
| DIMENSIONS (MM)                          | Height - 56.3<br>Width - 50<br>Projection - 4<br>Recessed Depth - 34          |
| MINIMUM MOUNTING BOX DEPTH               | 35mm                                                                          |
| CONSTRUCTION                             | Construction - ABS Construction 2 - & steel                                   |
| IP RATING                                | IP20                                                                          |
| INPUT VOLTAGE                            | 230V 50Hz                                                                     |
| TERMINAL CAPACITY                        | 2 x 2.5mm <sup>2</sup> or 1 x 4.0mm <sup>2</sup>                              |
| NO. OF USB PORTS                         | 2                                                                             |
| NO. OF TYPE-A PORTS                      | 2                                                                             |
| USB CHARGING                             | 5V DC 2.4A (shared)                                                           |
| WARRANTY                                 | 2year(s)                                                                      |
| MANUFACTURED IN ACCORDANCE WITH          | BS EN 62368-1                                                                 |
| ORIGIN OF MANUFACTURE                    | China                                                                         |
| DECLARATION OF CONFORMITY (HELD ON FILE) | Yes                                                                           |
| EAN                                      | 5056270871364                                                                 |