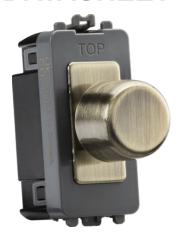

## GDM022AB

6A 1G 2-way Dummy Dimmer Module - antique brass

www.mlaccessories.co.uk

| MLA PART CODE                            | GDM022AB                                                              |
|------------------------------------------|-----------------------------------------------------------------------|
| DESCRIPTION                              | 6A 1G 2-way Dummy Dimmer Module - antique brass                       |
| NET WEIGHT (KG)                          | 0.036                                                                 |
| FINISH                                   | Antique Brass                                                         |
| DIMENSIONS (MM)                          | Height - 56.5<br>Width - 25<br>Projection - 23<br>Recessed Depth - 23 |
| MINIMUM MOUNTING BOX DEPTH               | 35mm                                                                  |
| CONSTRUCTION                             | Construction - ABS Construction 2 - & steel                           |
| IP RATING                                | IP20                                                                  |
| INPUT VOLTAGE                            | 230V 50Hz                                                             |
| SWITCH FUNCTION                          | 2-Way                                                                 |
| LOAD/MAX. LOAD                           | 6A                                                                    |
| TERMINAL CAPACITY                        | 2 x 1.0mm² or 2 x 1.5mm²                                              |
| WARRANTY                                 | 2year(s)                                                              |
| MANUFACTURED IN ACCORDANCE WITH          | BS EN 60669-1                                                         |
| ORIGIN OF MANUFACTURE                    | China                                                                 |
| DECLARATION OF CONFORMITY (HELD ON FILE) | Yes                                                                   |
| EAN                                      | 5056270833584                                                         |