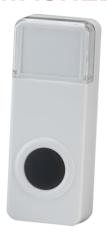

## **DCBPW**

IP55 wireless bell push - white

www.mlaccessories.co.uk

| MLA PART CODE                            | DCBPW                                          |
|------------------------------------------|------------------------------------------------|
| DESCRIPTION                              | IP55 wireless bell push - white                |
| NET WEIGHT (KG)                          | 0.03                                           |
| FINISH                                   | White                                          |
| DIMENSIONS (MM)                          | Height - 88<br>Width - 34.2<br>Projection - 23 |
| CONSTRUCTION                             | Construction - Polycarbonate                   |
| WARRANTY                                 | 1year(s)                                       |
| MANUFACTURED IN ACCORDANCE WITH          | EN 62368-1                                     |
| ORIGIN OF MANUFACTURE                    | China                                          |
| DECLARATION OF CONFORMITY (HELD ON FILE) | Yes                                            |
| EAN                                      | 5056270827514                                  |