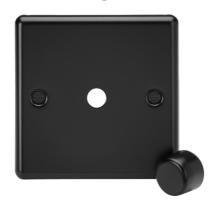

## **CL1DIMMBB**

**1G Dimmer Plate with Matching Metal Dimmer Cap - Matt Black** 

www.mlaccessories.co.uk

| MLA PART CODE                            | CL1DIMMBB                                                   |
|------------------------------------------|-------------------------------------------------------------|
| DESCRIPTION                              | 1G Dimmer Plate with Matching Metal Dimmer Cap - Matt Black |
| NET WEIGHT (KG)                          | 0.056                                                       |
| FINISH                                   | Matt Black                                                  |
| DIMENSIONS (MM)                          | Height - 85.75<br>Width - 85.75<br>Projection - 7.5         |
| CONSTRUCTION                             | Construction - 304 Stainless steel                          |
| IP RATING                                | IP20                                                        |
| EARTH TERMINAL                           | Yes                                                         |
| ADDITIONAL FEATURES                      | With Matching Metal Dimmer Cap                              |
| WARRANTY                                 | 25year(s)                                                   |
| ORIGIN OF MANUFACTURE                    | China                                                       |
| DECLARATION OF CONFORMITY (HELD ON FILE) | Yes                                                         |
| EAN                                      | 5056270838763                                               |