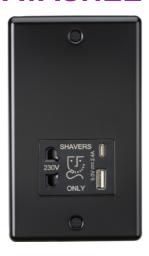

## **CL8909MB**

230V Shaver Socket with Dual USB A+C [5V DC 2.4A shared] - Matt Black

www.mlaccessories.co.uk

| MLA PART CODE                            | CL8909MB                                                              |
|------------------------------------------|-----------------------------------------------------------------------|
| DESCRIPTION                              | 230V Shaver Socket with Dual USB A+C [5V DC 2.4A shared] - Matt Black |
| NET WEIGHT (KG)                          | 0.726                                                                 |
| FINISH                                   | Matt Black                                                            |
| INSERT COLOUR                            | Black                                                                 |
| DIMENSIONS (MM)                          | Height - 146.5<br>Width - 87.75<br>Projection - 7.5                   |
| MINIMUM MOUNTING BOX DEPTH               | 47mm                                                                  |
| CONSTRUCTION                             | Construction - 304 Stainless steel                                    |
| CLASS                                    | I                                                                     |
| IP RATING                                | IP20                                                                  |
| INPUT VOLTAGE                            | 230V 50Hz                                                             |
| LOAD/MAX. LOAD                           | 20VA                                                                  |
| TERMINAL TYPE                            | Screw                                                                 |
| TERMINAL CAPACITY                        | 2 x 2.5mm² or 1 x 4.0mm²                                              |
| NO. OF USB PORTS                         | 2                                                                     |
| NO. OF TYPE-A PORTS                      | 1                                                                     |
| NO. OF TYPE-C PORTS                      | 1                                                                     |
| USB CHARGING                             | 5V DC 2.4A (shared)                                                   |
| WARRANTY                                 | 2year(s)                                                              |
| ORIGIN OF MANUFACTURE                    | China                                                                 |
| DECLARATION OF CONFORMITY (HELD ON FILE) | Yes                                                                   |
| EAN                                      | 5056270832242                                                         |