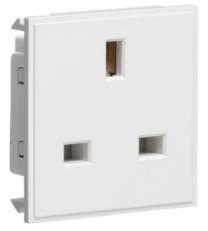

## NET13WH

13A 1G unswitched socket module 50 x 50mm - white

www.mlaccessories.co.uk

| MLA PART CODE                            | NET13WH                                           |
|------------------------------------------|---------------------------------------------------|
| DESCRIPTION                              | 13A 1G unswitched socket module 50 x 50mm - white |
| FINISH                                   | White                                             |
| DIMENSIONS (MM)                          | Height - 50<br>Width - 50<br>Recessed Depth - 28  |
| MINIMUM MOUNTING BOX DEPTH               | 35mm                                              |
| CONSTRUCTION                             | Construction - ABS                                |
| IP RATING                                | IP20                                              |
| INPUT VOLTAGE                            | 230V 50Hz                                         |
| EARTH TERMINAL                           | Yes                                               |
| NEON INDICATOR                           | No                                                |
| LOAD/MAX. LOAD                           | 13A                                               |
| TERMINAL CAPACITY                        | 3 x 2.5mm <sup>2</sup> or 2 x 4.0mm <sup>2</sup>  |
| WARRANTY                                 | 2year(s)                                          |
| MANUFACTURED IN ACCORDANCE WITH          | BS 1363-2                                         |
| ORIGIN OF MANUFACTURE                    | China                                             |
| DECLARATION OF CONFORMITY (HELD ON FILE) | Yes                                               |
| EAN                                      | 5055832940630                                     |
|                                          |                                                   |