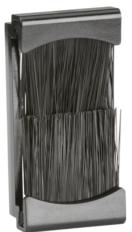

## **NETBR1G**

Brush Module 25 x 50mm - Black

www.mlaccessories.co.uk

| MLA PART CODE                            | NETBR1G                        |
|------------------------------------------|--------------------------------|
| DESCRIPTION                              | Brush Module 25 x 50mm - Black |
| NET WEIGHT (KG)                          | 0.006                          |
| FINISH                                   | Black                          |
| DIMENSIONS (MM)                          | Height - 50<br>Width - 25      |
| CONSTRUCTION                             | Construction - ABS             |
| IP RATING                                | IP20                           |
| WARRANTY                                 | 2year(s)                       |
| ORIGIN OF MANUFACTURE                    | China                          |
| DECLARATION OF CONFORMITY (HELD ON FILE) | Yes                            |
| EAN                                      | 5055832977155                  |
| Data Created: 11/12/2024 14:52           |                                |