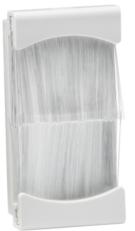

## **NETBR1GW**

Brush Module 25 x 50mm - White

www.mlaccessories.co.uk

| MLA PART CODE                            | NETBR1GW                       |
|------------------------------------------|--------------------------------|
| DESCRIPTION                              | Brush Module 25 x 50mm - White |
| NET WEIGHT (KG)                          | 0.006                          |
| FINISH                                   | White                          |
| DIMENSIONS (MM)                          | Height - 50<br>Width - 25      |
| CONSTRUCTION                             | Construction - ABS             |
| IP RATING                                | IP20                           |
| WARRANTY                                 | 2year(s)                       |
| ORIGIN OF MANUFACTURE                    | China                          |
| DECLARATION OF CONFORMITY (HELD ON FILE) | Yes                            |
| EAN                                      | 5055832977186                  |
| Data Croated: 16/12/2024 12:28           |                                |