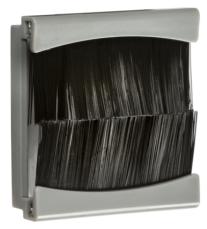

## **NETBR2GGY**

Brush Module 50 x 50mm - Grey

www.mlaccessories.co.uk

| MLA PART CODE                            | NETBR2GGY                     |
|------------------------------------------|-------------------------------|
| DESCRIPTION                              | Brush Module 50 x 50mm - Grey |
| NET WEIGHT (KG)                          | 0.011                         |
| FINISH                                   | Grey                          |
| DIMENSIONS (MM)                          | Height - 50<br>Width - 50     |
| CONSTRUCTION                             | Construction - ABS            |
| IP RATING                                | IP20                          |
| WARRANTY                                 | 2year(s)                      |
| ORIGIN OF MANUFACTURE                    | China                         |
| DECLARATION OF CONFORMITY (HELD ON FILE) | Yes                           |
| EAN                                      | 5055832990420                 |
| Data Created: 16/12/2021 12:06           |                               |