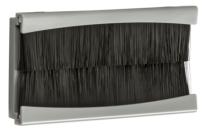

## **NETBR4GGY**

Brush Module 100 x 50mm - Grey

www.mlaccessories.co.uk

| MLA PART CODE                            | NETBR4GGY                      |
|------------------------------------------|--------------------------------|
| DESCRIPTION                              | Brush Module 100 x 50mm - Grey |
| NET WEIGHT (KG)                          | 0.022                          |
| FINISH                                   | Grey                           |
| DIMENSIONS (MM)                          | Height - 50<br>Width - 100     |
| CONSTRUCTION                             | Construction - ABS             |
| IP RATING                                | IP20                           |
| WARRANTY                                 | 2year(s)                       |
| ORIGIN OF MANUFACTURE                    | China                          |
| DECLARATION OF CONFORMITY (HELD ON FILE) | Yes                            |
| EAN                                      | 5055832990932                  |
| Date Created: 16/12/2024 12:06           |                                |