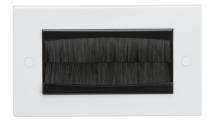

## **NETBRUSH4**

2G Brush faceplate (assembled)

www.mlaccessories.co.uk

| MLA PART CODE                            | NETBRUSH4                                    |
|------------------------------------------|----------------------------------------------|
| DESCRIPTION                              | 2G Brush faceplate (assembled)               |
| NET WEIGHT (KG)                          | 0.077                                        |
| FINISH                                   | White                                        |
| DIMENSIONS (MM)                          | Height - 86<br>Width - 147<br>Projection - 9 |
| CONSTRUCTION                             | Construction - ABS                           |
| IP RATING                                | IP20                                         |
| WARRANTY                                 | 2year(s)                                     |
| ORIGIN OF MANUFACTURE                    | China                                        |
| DECLARATION OF CONFORMITY (HELD ON FILE) | Yes                                          |
| EAN                                      | 5056270844986                                |