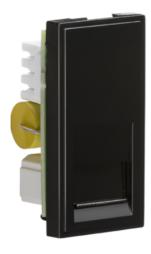

## **NETBTMBK**

Telephone Master Outlet Module 25 x 50mm (IDC) - Black

www.mlaccessories.co.uk

| MLA PART CODE                            | NETBTMBK                                               |
|------------------------------------------|--------------------------------------------------------|
| DESCRIPTION                              | Telephone Master Outlet Module 25 x 50mm (IDC) - Black |
| NET WEIGHT (KG)                          | 0.011                                                  |
| FINISH                                   | Black                                                  |
| DIMENSIONS (MM)                          | Height - 50<br>Width - 25<br>Recessed Depth - 21       |
| MINIMUM MOUNTING BOX DEPTH               | 25mm                                                   |
| CONSTRUCTION                             | Construction - ABS                                     |
| IP RATING                                | IP20                                                   |
| TERMINAL TYPE                            | IDC                                                    |
| WARRANTY                                 | 2year(s)                                               |
| MANUFACTURED IN ACCORDANCE WITH          | BS 6312-2.2                                            |
| ORIGIN OF MANUFACTURE                    | China                                                  |
| DECLARATION OF CONFORMITY (HELD ON FILE) | Yes                                                    |
| EAN                                      | 5055832940159                                          |