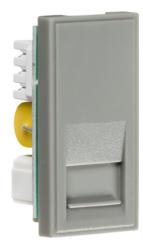

## **NETBTMGY**

**Telephone Master Outlet Module 25 x 50mm (IDC) - Grey** 

www.mlaccessories.co.uk

| MLA PART CODE                            | NETBTMGY                                              |
|------------------------------------------|-------------------------------------------------------|
| DESCRIPTION                              | Telephone Master Outlet Module 25 x 50mm (IDC) - Grey |
| NET WEIGHT (KG)                          | 0.011                                                 |
| FINISH                                   | Grey                                                  |
| DIMENSIONS (MM)                          | Height - 50<br>Width - 25<br>Recessed Depth - 21      |
| MINIMUM MOUNTING BOX DEPTH               | 25mm                                                  |
| CONSTRUCTION                             | Construction - ABS                                    |
| IP RATING                                | IP20                                                  |
| TERMINAL TYPE                            | IDC                                                   |
| WARRANTY                                 | 2year(s)                                              |
| MANUFACTURED IN ACCORDANCE WITH          | BS 6312-2.2                                           |
| ORIGIN OF MANUFACTURE                    | China                                                 |
| DECLARATION OF CONFORMITY (HELD ON FILE) | Yes                                                   |
| EAN                                      | 5055832990451                                         |