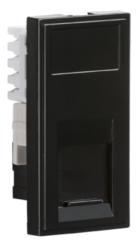

## **NETCAT6BK**

UTP CAT6 RJ45 Outlet Module 25 x 50mm - Black

www.mlaccessories.co.uk

| MLA PART CODE                            | NETCAT6BK                                        |
|------------------------------------------|--------------------------------------------------|
| DESCRIPTION                              | UTP CAT6 RJ45 Outlet Module 25 x 50mm - Black    |
| NET WEIGHT (KG)                          | 0.011                                            |
| FINISH                                   | White                                            |
| DIMENSIONS (MM)                          | Height - 50<br>Width - 25<br>Recessed Depth - 18 |
| MINIMUM MOUNTING BOX DEPTH               | 25mm                                             |
| CONSTRUCTION                             | Construction - ABS                               |
| IP RATING                                | IP20                                             |
| TERMINAL TYPE                            | IDC                                              |
| WARRANTY                                 | 1year(s)                                         |
| MANUFACTURED IN ACCORDANCE WITH          | BS 5733                                          |
| ORIGIN OF MANUFACTURE                    | China                                            |
| DECLARATION OF CONFORMITY (HELD ON FILE) | Yes                                              |
| EAN                                      | 5055832940456                                    |