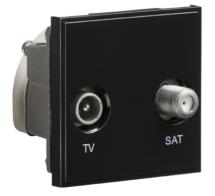

## **NETDISATBK**

Diplexed TV /SAT TV Outlet Module 50 x 50mm - Black

www.mlaccessories.co.uk

| MLA PART CODE                            | NETDISATBK                                          |
|------------------------------------------|-----------------------------------------------------|
| DESCRIPTION                              | Diplexed TV /SAT TV Outlet Module 50 x 50mm - Black |
| FINISH                                   | Black                                               |
| DIMENSIONS (MM)                          | Height - 50<br>Width - 50<br>Recessed Depth - 31    |
| MINIMUM MOUNTING BOX DEPTH               | 35mm                                                |
| CONSTRUCTION                             | Construction - ABS                                  |
| IP RATING                                | IP20                                                |
| TERMINAL TYPE                            | Clamp & Screw Terminal                              |
| TV CONNECTION TYPE                       | Male                                                |
| SAT CONNECTION TYPE                      | F-Type                                              |
| WARRANTY                                 | 1year(s)                                            |
| MANUFACTURED IN ACCORDANCE WITH          | BS 5733                                             |
| ORIGIN OF MANUFACTURE                    | China                                               |
| DECLARATION OF CONFORMITY (HELD ON FILE) | Yes                                                 |
| EAN                                      | 5055832939887                                       |
| Date Created: 11/12/2024 15:12           |                                                     |