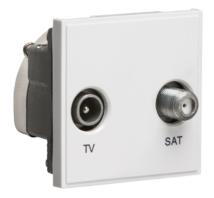

## **NETDISATWH**

Diplexed TV /SAT TV Outlet Module 50 x 50mm - White

www.mlaccessories.co.uk

| MLA PART CODE                            | NETDISATWH                                          |
|------------------------------------------|-----------------------------------------------------|
| DESCRIPTION                              | Diplexed TV /SAT TV Outlet Module 50 x 50mm - White |
| FINISH                                   | White                                               |
| DIMENSIONS (MM)                          | Height - 50<br>Width - 50<br>Recessed Depth - 31    |
| MINIMUM MOUNTING BOX DEPTH               | 35mm                                                |
| CONSTRUCTION                             | Construction - ABS                                  |
| IP RATING                                | IP20                                                |
| TERMINAL TYPE                            | Clamp & Screw Terminal                              |
| TV CONNECTION TYPE                       | Male                                                |
| SAT CONNECTION TYPE                      | F-Type                                              |
| WARRANTY                                 | 1year(s)                                            |
| MANUFACTURED IN ACCORDANCE WITH          | BS 5733                                             |
| ORIGIN OF MANUFACTURE                    | China                                               |
| DECLARATION OF CONFORMITY (HELD ON FILE) | Yes                                                 |
| EAN                                      | 5055832939917                                       |