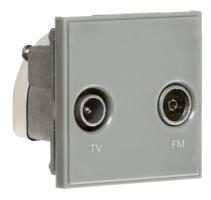

## **NETDITVGY**

Diplexed TV /FM DAB Outlet Module 50 x 50mm - Grey

www.mlaccessories.co.uk

| MLA PART CODE                            | NETDITVGY                                          |
|------------------------------------------|----------------------------------------------------|
| DESCRIPTION                              | Diplexed TV /FM DAB Outlet Module 50 x 50mm - Grey |
| NET WEIGHT (KG)                          | 0.093                                              |
| FINISH                                   | Grey                                               |
| DIMENSIONS (MM)                          | Height - 50<br>Width - 50<br>Recessed Depth - 31   |
| MINIMUM MOUNTING BOX DEPTH               | 35mm                                               |
| CONSTRUCTION                             | Construction - ABS                                 |
| IP RATING                                | IP20                                               |
| TERMINAL TYPE                            | Clamp & Screw Terminal                             |
| TV CONNECTION TYPE                       | Male                                               |
| FM/DAB CONNECTION TYPE                   | Female                                             |
| WARRANTY                                 | 1year(s)                                           |
| MANUFACTURED IN ACCORDANCE WITH          | BS 5733                                            |
| ORIGIN OF MANUFACTURE                    | China                                              |
| DECLARATION OF CONFORMITY (HELD ON FILE) | Yes                                                |
| EAN                                      | 5055832990758                                      |