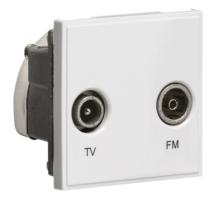

## **NETDITVWH**

Diplexed TV /FM DAB Outlet Module 50 x 50mm - White

www.mlaccessories.co.uk

| MLA PART CODE                            | NETDITVWH                                           |
|------------------------------------------|-----------------------------------------------------|
| DESCRIPTION                              | Diplexed TV /FM DAB Outlet Module 50 x 50mm - White |
| FINISH                                   | White                                               |
| DIMENSIONS (MM)                          | Height - 50<br>Width - 50<br>Recessed Depth - 31    |
| MINIMUM MOUNTING BOX DEPTH               | 35mm                                                |
| CONSTRUCTION                             | Construction - ABS                                  |
| IP RATING                                | IP20                                                |
| TERMINAL TYPE                            | Clamp & Screw Terminal                              |
| TV CONNECTION TYPE                       | Male                                                |
| FM/DAB CONNECTION TYPE                   | Female                                              |
| WARRANTY                                 | 1year(s)                                            |
| MANUFACTURED IN ACCORDANCE WITH          | BS 5733                                             |
| ORIGIN OF MANUFACTURE                    | China                                               |
| DECLARATION OF CONFORMITY (HELD ON FILE) | Yes                                                 |
| EAN                                      | 5055832939825                                       |