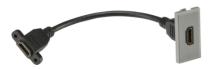

## **NETHDMIGY**

HDMI outlet module 25 x 50mm - Grey

www.mlaccessories.co.uk

| MLA PART CODE                            | NETHDMIGY                                        |
|------------------------------------------|--------------------------------------------------|
| DESCRIPTION                              | HDMI outlet module 25 x 50mm - Grey              |
| NET WEIGHT (KG)                          | 0.033                                            |
| FINISH                                   | Grey                                             |
| DIMENSIONS (MM)                          | Height - 50<br>Width - 25<br>Recessed Depth - 40 |
| MINIMUM MOUNTING BOX DEPTH               | 47mm                                             |
| CONSTRUCTION                             | Construction - ABS                               |
| IP RATING                                | IP20                                             |
| WARRANTY                                 | 1year(s)                                         |
| MANUFACTURED IN ACCORDANCE WITH          | HDMI v1.4                                        |
| ORIGIN OF MANUFACTURE                    | China                                            |
| DECLARATION OF CONFORMITY (HELD ON FILE) | Yes                                              |
| EAN                                      | 5055832990901                                    |