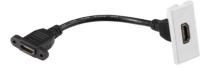

## **NETHDMIWH**

HDMI outlet module 25 x 50mm - white

www.mlaccessories.co.uk

| MLA PART CODE                            | NETHDMIWH                                        |
|------------------------------------------|--------------------------------------------------|
| DESCRIPTION                              | HDMI outlet module 25 x 50mm - white             |
| FINISH                                   | White                                            |
| DIMENSIONS (MM)                          | Height - 50<br>Width - 25<br>Recessed Depth - 40 |
| MINIMUM MOUNTING BOX DEPTH               | 47mm                                             |
| CONSTRUCTION                             | Construction - ABS                               |
| IP RATING                                | IP20                                             |
| WARRANTY                                 | 1year(s)                                         |
| MANUFACTURED IN ACCORDANCE WITH          | HDMI v1.4                                        |
| ORIGIN OF MANUFACTURE                    | China                                            |
| DECLARATION OF CONFORMITY (HELD ON FILE) | Yes                                              |
| EAN                                      | 5055832940548                                    |