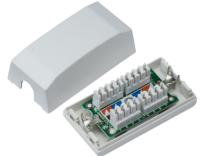

## NETJ6

**UTP CAT6 Junction box** 

www.mlaccessories.co.uk

| MLA PART CODE                            | NETJ6                                    |
|------------------------------------------|------------------------------------------|
| DESCRIPTION                              | UTP CAT6 Junction box                    |
| NET WEIGHT (KG)                          | 0.024                                    |
| FINISH                                   | White                                    |
| DIMENSIONS (MM)                          | Length - 63<br>Height - 29<br>Width - 33 |
| CONSTRUCTION                             | Construction - Polycarbonate             |
| IP RATING                                | IP20                                     |
| TERMINAL TYPE                            | IDC                                      |
| TERMINAL CAPACITY                        | UTP 24-26AWG                             |
| ADDITIONAL FEATURES                      | UTP CAT6                                 |
| FUNCTION                                 | Junction Box                             |
| WARRANTY                                 | 1year(s)                                 |
| ORIGIN OF MANUFACTURE                    | China                                    |
| DECLARATION OF CONFORMITY (HELD ON FILE) | Yes                                      |
| EAN                                      | 5056270866988                            |
| Date Created: 16/12/2024 14:08           |                                          |