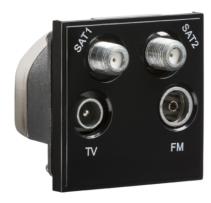

## **NETQDBK**

Quadplexed SAT1/SAT2/TV/FM DAB Outlet Module 50 x 50mm - Black

www.mlaccessories.co.uk

| MLA PART CODE                            | NETQDBK                                                        |
|------------------------------------------|----------------------------------------------------------------|
| DESCRIPTION                              | Quadplexed SAT1/SAT2/TV/FM DAB Outlet Module 50 x 50mm - Black |
| FINISH                                   | Black                                                          |
| DIMENSIONS (MM)                          | Height - 50<br>Width - 50<br>Recessed Depth - 31               |
| MINIMUM MOUNTING BOX DEPTH               | 35mm                                                           |
| CONSTRUCTION                             | Construction - ABS                                             |
| IP RATING                                | IP20                                                           |
| TERMINAL TYPE                            | Clamp & Screw Terminal                                         |
| TV CONNECTION TYPE                       | Male                                                           |
| SAT CONNECTION TYPE                      | F-Type                                                         |
| FM/DAB CONNECTION TYPE                   | Female                                                         |
| WARRANTY                                 | 1year(s)                                                       |
| MANUFACTURED IN ACCORDANCE WITH          | BS 5733                                                        |
| ORIGIN OF MANUFACTURE                    | China                                                          |
| DECLARATION OF CONFORMITY (HELD ON FILE) | Yes                                                            |
| EAN                                      | 5055832940036                                                  |
| Data Created: 11/12/2024 15:21           |                                                                |