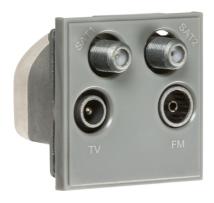

## **NETQDGY**

Quadplexed SAT1/SAT2/TV/FM DAB Outlet Module 50 x 50mm - Grey

www.mlaccessories.co.uk

| MLA PART CODE                            | NETQDGY                                                       |
|------------------------------------------|---------------------------------------------------------------|
| DESCRIPTION                              | Quadplexed SAT1/SAT2/TV/FM DAB Outlet Module 50 x 50mm - Grey |
| NET WEIGHT (KG)                          | 0.093                                                         |
| FINISH                                   | Grey                                                          |
| DIMENSIONS (MM)                          | Height - 50<br>Width - 50<br>Recessed Depth - 31              |
| MINIMUM MOUNTING BOX DEPTH               | 35mm                                                          |
| CONSTRUCTION                             | Construction - ABS                                            |
| IP RATING                                | IP20                                                          |
| TERMINAL TYPE                            | Clamp & Screw Terminal                                        |
| TV CONNECTION TYPE                       | Male                                                          |
| SAT CONNECTION TYPE                      | F-Type                                                        |
| FM/DAB CONNECTION TYPE                   | Female                                                        |
| WARRANTY                                 | 1year(s)                                                      |
| MANUFACTURED IN ACCORDANCE WITH          | BS 5733                                                       |
| ORIGIN OF MANUFACTURE                    | China                                                         |
| DECLARATION OF CONFORMITY (HELD ON FILE) | Yes                                                           |
| EAN                                      | 5055832990789                                                 |