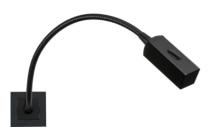

#### **NETRLBK**

### Modular Reading Light 50 x 50mm - Black

www.mlaccessories.co.uk

| MLA PART CODE                 | NETRLBK                                                              |
|-------------------------------|----------------------------------------------------------------------|
| DESCRIPTION                   | Modular Reading Light 50 x 50mm - Black                              |
| NET WEIGHT (KG)               | 0.174                                                                |
| FINISH                        | Black                                                                |
| DIMENSIONS (MM)               | Height - 50<br>Width - 50<br>Projection - 372<br>Recessed Depth - 33 |
| MINIMUM MOUNTING BOX DEPTH    | 35mm                                                                 |
| CONSTRUCTION                  | Construction - Aluminium Construction 2 - & polycarbonate            |
| CLASS                         | II                                                                   |
| IP RATING                     | IP20                                                                 |
| WATTAGE (W)                   | 2                                                                    |
| LAMP TECHNOLOGY               | LED                                                                  |
| LUMENS (LM)                   | 55                                                                   |
| LUMENS LIGHT SOURCE ONLY (LM) | 70                                                                   |
| LUMEN TOLERANCE               | 5%                                                                   |
| EFFICACY (LM/W)               | 37.5                                                                 |
| CIRCUIT WATTAGE (W)           | 1.9                                                                  |
| ССТ                           | 3000K                                                                |
| LIGHT COLOUR                  | Warm White                                                           |
| CRI                           | >80                                                                  |
| RUNNING CURRENT (A)           | 0.019                                                                |
| SVM                           | 0.03                                                                 |
| PST-LM                        | <1                                                                   |
| BEAM ANGLE (DEGREES)          | 120                                                                  |
| L70B50 LIFESPAN (HRS)         | 30,000                                                               |
| DIMMABLE                      | No                                                                   |
| OPERATING TEMPERATURE         | 5~35°C                                                               |