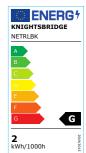

### Modular Reading Light 50 x 50mm - Black

www.mlaccessories.co.uk

| MLA PART CODE                 | NETRLBK                                                              |
|-------------------------------|----------------------------------------------------------------------|
| DESCRIPTION                   | Modular Reading Light 50 x 50mm - Black                              |
| NET WEIGHT (KG)               | 0.174                                                                |
| FINISH                        | Black                                                                |
| DIMENSIONS (MM)               | Height - 50<br>Width - 50<br>Projection - 372<br>Recessed Depth - 33 |
| MINIMUM MOUNTING BOX DEPTH    | 35mm                                                                 |
| CONSTRUCTION                  | Construction - Aluminium Construction 2 - & polycarbonate            |
| CLASS                         | II                                                                   |
| IP RATING                     | IP20                                                                 |
| WATTAGE (W)                   | 2                                                                    |
| LAMP TECHNOLOGY               | LED                                                                  |
| LUMENS (LM)                   | 55                                                                   |
| LUMENS LIGHT SOURCE ONLY (LM) | 70                                                                   |
| LUMEN TOLERANCE               | 5%                                                                   |
| EFFICACY (LM/W)               | 37.5                                                                 |
| CIRCUIT WATTAGE (W)           | 1.9                                                                  |
| ССТ                           | 3000K                                                                |
| LIGHT COLOUR                  | Warm White                                                           |
| CRI                           | >80                                                                  |
| RUNNING CURRENT (A)           | 0.019                                                                |
| SVM                           | 0.03                                                                 |
| PST-LM                        | <1                                                                   |
| BEAM ANGLE (DEGREES)          | 120                                                                  |
| L70B50 LIFESPAN (HRS)         | 30,000                                                               |
| DIMMABLE                      | No                                                                   |
| OPERATING TEMPERATURE         | 5~35°C                                                               |