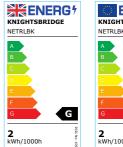

### Modular Reading Light 50 x 50mm - Black

www.mlaccessories.co.uk

| MLA PART CODE                 | NETRLBK                                                              |
|-------------------------------|----------------------------------------------------------------------|
| DESCRIPTION                   | Modular Reading Light 50 x 50mm - Black                              |
| NET WEIGHT (KG)               | 0.174                                                                |
| FINISH                        | Black                                                                |
| DIMENSIONS (MM)               | Height - 50<br>Width - 50<br>Projection - 372<br>Recessed Depth - 33 |
| MINIMUM MOUNTING BOX DEPTH    | 35mm                                                                 |
| CONSTRUCTION                  | Construction - Aluminium Construction 2 - & polycarbonate            |
| CLASS                         | II                                                                   |
| IP RATING                     | IP20                                                                 |
| WATTAGE (W)                   | 2                                                                    |
| LAMP TECHNOLOGY               | LED                                                                  |
| LUMENS (LM)                   | 55                                                                   |
| LUMENS LIGHT SOURCE ONLY (LM) | 70                                                                   |
| LUMEN TOLERANCE               | 5%                                                                   |
| EFFICACY (LM/W)               | 37.5                                                                 |
| CIRCUIT WATTAGE (W)           | 1.9                                                                  |
| ССТ                           | 3000K                                                                |
| LIGHT COLOUR                  | Warm White                                                           |
| CRI                           | >80                                                                  |
| RUNNING CURRENT (A)           | 0.019                                                                |
| SVM                           | 0.03                                                                 |
| PST-LM                        | <1                                                                   |
| BEAM ANGLE (DEGREES)          | 120                                                                  |
| L70B50 LIFESPAN (HRS)         | 30,000                                                               |
| DIMMABLE                      | No                                                                   |
| OPERATING TEMPERATURE         | 5~35°C                                                               |