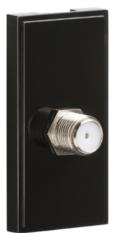

## **NETSATBK**

SAT TV Outlet Module 25 x 50mm - Black

www.mlaccessories.co.uk

| MLA PART CODE                            | NETSATBK                                           |
|------------------------------------------|----------------------------------------------------|
| DESCRIPTION                              | SAT TV Outlet Module 25 x 50mm - Black             |
| FINISH                                   | Black                                              |
| DIMENSIONS (MM)                          | Height - 50<br>Width - 25<br>Recessed Depth - 12.5 |
| MINIMUM MOUNTING BOX DEPTH               | 25mm                                               |
| CONSTRUCTION                             | Construction - ABS                                 |
| IP RATING                                | IP20                                               |
| SAT CONNECTION TYPE                      | F-Type                                             |
| WARRANTY                                 | 1year(s)                                           |
| MANUFACTURED IN ACCORDANCE WITH          | BS 5733                                            |
| ORIGIN OF MANUFACTURE                    | China                                              |
| DECLARATION OF CONFORMITY (HELD ON FILE) | Yes                                                |
| EAN                                      | 5055832940241                                      |