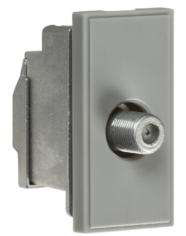

## **NETSATSGY**

Screened SAT TV Outlet Module 25 x 50mm - Grey

www.mlaccessories.co.uk

| MLA PART CODE                            | NETSATSGY                                        |
|------------------------------------------|--------------------------------------------------|
| DESCRIPTION                              | Screened SAT TV Outlet Module 25 x 50mm - Grey   |
| NET WEIGHT (KG)                          | 0.054                                            |
| FINISH                                   | Grey                                             |
| DIMENSIONS (MM)                          | Height - 50<br>Width - 25<br>Recessed Depth - 30 |
| MINIMUM MOUNTING BOX DEPTH               | 35mm                                             |
| CONSTRUCTION                             | Construction - ABS                               |
| IP RATING                                | IP20                                             |
| TERMINAL TYPE                            | Clamp & Screw Terminal                           |
| SAT CONNECTION TYPE                      | F-Type                                           |
| WARRANTY                                 | 1year(s)                                         |
| MANUFACTURED IN ACCORDANCE WITH          | BS 5733                                          |
| ORIGIN OF MANUFACTURE                    | China                                            |
| DECLARATION OF CONFORMITY (HELD ON FILE) | Yes                                              |
| EAN                                      | 5055832990543                                    |
|                                          |                                                  |