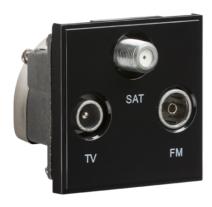

## **NETTRIBK**

Triplexed TV /FM DAB/ SAT TV Outlet Module 50 x 50mm - Black

www.mlaccessories.co.uk

| MLA PART CODE                            | NETTRIBK                                                     |
|------------------------------------------|--------------------------------------------------------------|
| DESCRIPTION                              | Triplexed TV /FM DAB/ SAT TV Outlet Module 50 x 50mm - Black |
| FINISH                                   | Black                                                        |
| DIMENSIONS (MM)                          | Height - 50<br>Width - 50<br>Recessed Depth - 31             |
| MINIMUM MOUNTING BOX DEPTH               | 35mm                                                         |
| CONSTRUCTION                             | Construction - ABS                                           |
| IP RATING                                | IP20                                                         |
| TERMINAL TYPE                            | Clamp & Screw Terminal                                       |
| TV CONNECTION TYPE                       | Male                                                         |
| SAT CONNECTION TYPE                      | F-Type                                                       |
| FM/DAB CONNECTION TYPE                   | Female                                                       |
| WARRANTY                                 | 2year(s)                                                     |
| MANUFACTURED IN ACCORDANCE WITH          | BS 5733                                                      |
| ORIGIN OF MANUFACTURE                    | China                                                        |
| DECLARATION OF CONFORMITY (HELD ON FILE) | Yes                                                          |
| EAN                                      | 5055832939979                                                |