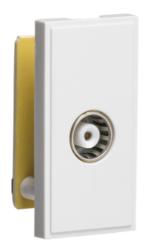

## **NETTVWH**

TV Outlet Module (PCB) - White

www.mlaccessories.co.uk

| MLA PART CODE                            | NETTVWH                                          |
|------------------------------------------|--------------------------------------------------|
| DESCRIPTION                              | TV Outlet Module (PCB) - White                   |
| FINISH                                   | White                                            |
| DIMENSIONS (MM)                          | Height - 50<br>Width - 25<br>Recessed Depth - 25 |
| MINIMUM MOUNTING BOX DEPTH               | 25mm                                             |
| CONSTRUCTION                             | Construction - ABS                               |
| IP RATING                                | IP20                                             |
| TERMINAL TYPE                            | Clamp & Screw Terminal                           |
| TV CONNECTION TYPE                       | Female                                           |
| WARRANTY                                 | 2year(s)                                         |
| MANUFACTURED IN ACCORDANCE WITH          | BS 5733                                          |
| ORIGIN OF MANUFACTURE                    | China                                            |
| DECLARATION OF CONFORMITY (HELD ON FILE) | Yes                                              |
| EAN                                      | 5055832940272                                    |