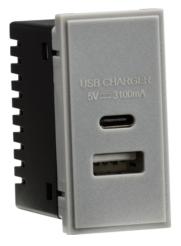

## **NETUSBCGY**

Dual USB A+C Charger Module (5V DC3.1A Max. 15.5W) 25x50mm - Grey

www.mlaccessories.co.uk

| MLA PART CODE                            | NETUSBCGY                                                            |
|------------------------------------------|----------------------------------------------------------------------|
| DESCRIPTION                              | Dual USB A+C Charger Module (5V DC3.1A Max. 15.5W)<br>25x50mm - Grey |
| NET WEIGHT (KG)                          | 0.05                                                                 |
| FINISH                                   | Grey                                                                 |
| DIMENSIONS (MM)                          | Height - 50<br>Width - 25<br>Depth - 36.5                            |
| MINIMUM MOUNTING BOX DEPTH               | 35mm                                                                 |
| CONSTRUCTION                             | Construction - ABS                                                   |
| CLASS                                    | II                                                                   |
| IP RATING                                | IP20                                                                 |
| INPUT VOLTAGE                            | 230V 50Hz                                                            |
| TERMINAL CAPACITY                        | 2 x 1.0mm² or 2 x 1.5mm²                                             |
| NO. OF USB PORTS                         | 2                                                                    |
| NO. OF TYPE-A PORTS                      | 1                                                                    |
| NO. OF TYPE-C PORTS                      | 1                                                                    |
| USB CHARGING                             | 5V DC 3.1A (shared)                                                  |
| WARRANTY                                 | 2year(s)                                                             |
| MANUFACTURED IN ACCORDANCE WITH          | BS 5733, BS EN 62368                                                 |
| ORIGIN OF MANUFACTURE                    | China                                                                |
| DECLARATION OF CONFORMITY (HELD ON FILE) | Yes                                                                  |
| EAN                                      | 5056270809589                                                        |
| D-1- 01-1-1-10/40/0004 40:40             |                                                                      |