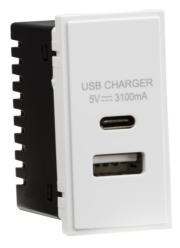

## **NETUSBCWH**

Dual USB A+C Charger Module (5V DC3.1A Max. 15.5W) 25x50mm - White

www.mlaccessories.co.uk

| MLA PART CODE                            | NETUSBCWH                                                             |
|------------------------------------------|-----------------------------------------------------------------------|
| DESCRIPTION                              | Dual USB A+C Charger Module (5V DC3.1A Max. 15.5W)<br>25x50mm - White |
| NET WEIGHT (KG)                          | 0.05                                                                  |
| FINISH                                   | White                                                                 |
| DIMENSIONS (MM)                          | Height - 50<br>Width - 25<br>Depth - 36.5                             |
| MINIMUM MOUNTING BOX DEPTH               | 35mm                                                                  |
| CONSTRUCTION                             | Construction - ABS                                                    |
| CLASS                                    | II                                                                    |
| IP RATING                                | IP20                                                                  |
| INPUT VOLTAGE                            | 230V 50Hz                                                             |
| TERMINAL CAPACITY                        | 2 x 1.0mm² or 2 x 1.5mm²                                              |
| NO. OF USB PORTS                         | 2                                                                     |
| NO. OF TYPE-A PORTS                      | 1                                                                     |
| NO. OF TYPE-C PORTS                      | 1                                                                     |
| USB CHARGING                             | 5V DC 3.1A (shared)                                                   |
| WARRANTY                                 | 1year(s)                                                              |
| MANUFACTURED IN ACCORDANCE WITH          | BS 5733, BS EN 62368                                                  |
| ORIGIN OF MANUFACTURE                    | China                                                                 |
| DECLARATION OF CONFORMITY (HELD ON FILE) | Yes                                                                   |
| EAN                                      | 5056270802863                                                         |