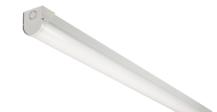

#### BATM4

### 230V 4ft 20W Modular LED Batten - 4000K

www.mlaccessories.co.uk

| MLA PART CODE                 | BATM4                                                         |
|-------------------------------|---------------------------------------------------------------|
| DESCRIPTION                   | 230V 4ft 20W Modular LED Batten - 4000K                       |
| NET WEIGHT (KG)               | 1.2                                                           |
| FINISH                        | White                                                         |
| DIFFUSER                      | Opal                                                          |
| DIMENSIONS (MM)               | Diameter - 1225<br>Height - 70<br>Width - 61                  |
| CONSTRUCTION                  | Construction - Pressed steel Construction 2 - & polycarbonate |
| CLASS                         | I                                                             |
| IP RATING                     | IP20                                                          |
| WATTAGE (W)                   | 20                                                            |
| LAMP TECHNOLOGY               | LED                                                           |
| LAMP INCLUDED                 | Yes                                                           |
| LUMENS (LM)                   | 2800                                                          |
| LUMENS LIGHT SOURCE ONLY (LM) | 2850                                                          |
| LUMEN TOLERANCE               | 5%                                                            |
| EFFICACY (LM/W)               | 136                                                           |
| CIRCUIT WATTAGE (W)           | 20.7                                                          |
| ССТ                           | 4000K                                                         |
| LIGHT COLOUR                  | Cool White                                                    |
| CRI                           | >80                                                           |
| RUNNING CURRENT (A)           | 0.095                                                         |
| DISPLACEMENT FACTOR           | >0.7                                                          |
| SVM                           | 0                                                             |
| PST-LM                        | 0.01                                                          |
| BEAM ANGLE (DEGREES)          | 125                                                           |
| L70B50 LIFESPAN (HRS)         | 100000                                                        |
| DIMMABLE                      | No                                                            |