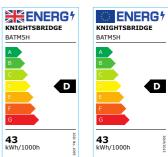

## BATM5H

230V 5ft 43W Modular LED High Power Batten -4000K

www.mlaccessories.co.uk

| MLA PART CODE                 | BATM5H                                                           |
|-------------------------------|------------------------------------------------------------------|
| DESCRIPTION                   | 230V 5ft 43W Modular LED High Power Batten - 4000K               |
| NET WEIGHT (KG)               | 1.5                                                              |
| FINISH                        | White                                                            |
| DIFFUSER                      | Opal                                                             |
| DIMENSIONS (MM)               | Length - 1525<br>Width - 61<br>Projection - 70                   |
| CONSTRUCTION                  | Construction - Pressed steel<br>Construction 2 - & polycarbonate |
| CLASS                         | I                                                                |
| IP RATING                     | IP20                                                             |
| IK RATING                     | IK08                                                             |
| WATTAGE (W)                   | 43                                                               |
| LAMP TECHNOLOGY               | LED                                                              |
| LAMP INCLUDED                 | Yes                                                              |
| LUMENS (LM)                   | 6150                                                             |
| LUMENS LIGHT SOURCE ONLY (LM) | 6700                                                             |
| LUMEN TOLERANCE               | 5%                                                               |
| EFFICACY (LM/W)               | 152                                                              |
| CIRCUIT WATTAGE (W)           | 44.3                                                             |
| сст                           | 4000K                                                            |
| LIGHT COLOUR                  | Cool White                                                       |
| CRI                           | >80                                                              |
| SDCM                          | <6                                                               |
| RUNNING CURRENT (A)           | 0.196                                                            |
| DISPLACEMENT FACTOR           | >0.7                                                             |
| SVM                           | 0                                                                |
| PST-LM                        | 0.01                                                             |
| BEAM ANGLE (DEGREES)          | 120                                                              |