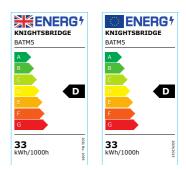

### 230V 5ft 33W Modular LED Batten - 4000K

www.mlaccessories.co.uk

| MLA PART CODE                 | BATM5                                                         |
|-------------------------------|---------------------------------------------------------------|
| DESCRIPTION                   | 230V 5ft 33W Modular LED Batten - 4000K                       |
| NET WEIGHT (KG)               | 1.5                                                           |
| FINISH                        | White                                                         |
| DIFFUSER                      | Opal                                                          |
| DIMENSIONS (MM)               | Diameter - 1525<br>Height - 70<br>Width - 61                  |
| CONSTRUCTION                  | Construction - Pressed steel Construction 2 - & polycarbonate |
| CLASS                         | I                                                             |
| IP RATING                     | IP20                                                          |
| WATTAGE (W)                   | 33                                                            |
| LAMP TECHNOLOGY               | LED                                                           |
| LAMP INCLUDED                 | Yes                                                           |
| LUMENS (LM)                   | 4600                                                          |
| LUMENS LIGHT SOURCE ONLY (LM) | 5100                                                          |
| LUMEN TOLERANCE               | 5%                                                            |
| EFFICACY (LM/W)               | 137                                                           |
| CIRCUIT WATTAGE (W)           | 33.5                                                          |
| ССТ                           | 4000K                                                         |
| LIGHT COLOUR                  | Cool White                                                    |
| CRI                           | >80                                                           |
| RUNNING CURRENT (A)           | 0.14                                                          |
| DISPLACEMENT FACTOR           | >0.7                                                          |
| SVM                           | 0                                                             |
| PST-LM                        | 0.01                                                          |
| BEAM ANGLE (DEGREES)          | 125                                                           |
| L70B50 LIFESPAN (HRS)         | 100000                                                        |
| DIMMABLE                      | No                                                            |