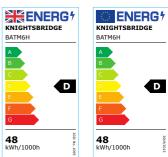

## **BATM6H**

230V 6ft 48W Modular LED High Power Batten -4000K

www.mlaccessories.co.uk

| MLA PART CODE                 | BATM6H                                                           |
|-------------------------------|------------------------------------------------------------------|
| DESCRIPTION                   | 230V 6ft 48W Modular LED High Power Batten - 4000K               |
| NET WEIGHT (KG)               | 1.8                                                              |
| FINISH                        | White                                                            |
| DIFFUSER                      | Opal                                                             |
| DIMENSIONS (MM)               | Length - 1790<br>Width - 61<br>Projection - 70                   |
| CONSTRUCTION                  | Construction - Pressed steel<br>Construction 2 - & polycarbonate |
| CLASS                         | I                                                                |
| IP RATING                     | IP20                                                             |
| IK RATING                     | IK08                                                             |
| WATTAGE (W)                   | 48                                                               |
| LAMP TECHNOLOGY               | LED                                                              |
| LAMP INCLUDED                 | Yes                                                              |
| LUMENS (LM)                   | 6700                                                             |
| LUMENS LIGHT SOURCE ONLY (LM) | 7400                                                             |
| LUMEN TOLERANCE               | 5%                                                               |
| EFFICACY (LM/W)               | 153                                                              |
| CIRCUIT WATTAGE (W)           | 48                                                               |
| сст                           | 4000K                                                            |
| LIGHT COLOUR                  | Cool White                                                       |
| CRI                           | >80                                                              |
| SDCM                          | <6                                                               |
| RUNNING CURRENT (A)           | 0.216                                                            |
| DISPLACEMENT FACTOR           | >0.7                                                             |
| SVM                           | 0                                                                |
| PST-LM                        | 0.01                                                             |
| BEAM ANGLE (DEGREES)          | 120                                                              |