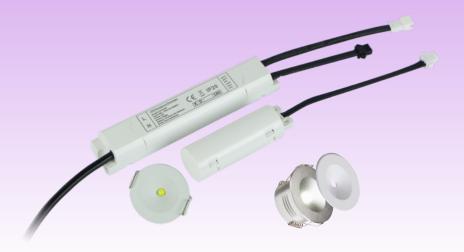

# 3W LED Non Maintained Emergency Downlight

The LTDL3NML emergency downlight is designed mainly for commercial, retail, and open areas applications. It has a low profile design and it is a non-maintained yet high output LED (emergency downlight). Ideal for use in corridors, stairwells and other places that require a smart, discrete emergency unit.

#### **Features & Benefits:**

- Ceiling Recessed Mounting
- Matt Silver & White Trims Included
- Compact Design
- Pre-wired for Easy Installation
- Long-Life Lithium LiFePO4 Battery