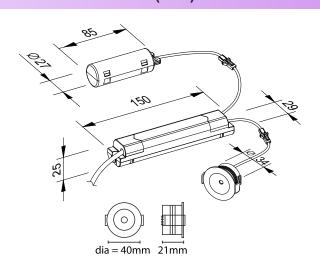

# LTDL3NML

# 3W LED Non Maintained Emergency Downlight

The LTDL3NML emergency downlight is designed mainly for commercial, retail, and open areas applications. It has a low profile design and it is a non-maintained yet high output LED (emergency downlight). Ideal for use in corridors, stairwells and other places that require a smart, discrete emergency unit.

#### **Features & Benefits:**

- Ceiling Recessed Mounting
- Matt Silver & White Trims Included
- Compact Design
- Pre-wired for Easy Installation
- Long-Life Lithium LiFePO4 Battery

#### Wiring Diagram:



## Dimensions(mm):



### **Technical Specifications:**

| Input Voltage:      | 220-240 V/AC   | Protection Class: | Class II                     |
|---------------------|----------------|-------------------|------------------------------|
| Power:              | 3W             | Housing:          | Polycarbonate Body           |
| Light Output:       | 120lm          | Trim:             | White & Matt Silver Included |
| Mode:               | Non-Maintained | Mounting:         | Ceiling Recessed             |
| Discharge Duration: | >3 Hours       | Cut-out:          | Ø34mm                        |
| CCT:                | 5500K          | Battery Type:     | LiFePO4 3.2V 1500mAh         |
| CRI:                | >85            | Protection:       | Over Charge & Discharge      |
| IP Rating:          | IP2