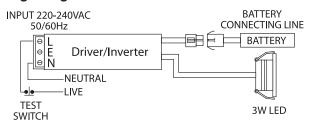

# LTDL3NML

# 3W LED Non Maintained Emergency Downlight

The LTDL3NML emergency downlight is designed mainly for commercial, retail, and open areas applications. It has a low profile design and it is a non-maintained yet high output LED (emergency downlight). Ideal for use in corridors, stairwells and other places that require a smart, discrete emergency unit.

#### **Features & Benefits:**

- Ceiling Recessed Mounting
- Matt Silver & White Trims Included
- Compact Design
- Pre-wired for Easy Installation
- Long-Life Lithium LiFePO4 Battery

#### Wiring Diagram:



## Dimensions(mm):



### **Technical Specifications:**

| Input Voltage:      | 220-240 V/AC   | Protection Class: | Class II                     |
|---------------------|----------------|-------------------|------------------------------|
| Power:              | 3W             | Housing:          | Polycarbonate Body           |
| Light Output:       | 120lm          | Trim:             | White & Matt Silver Included |
| Mode:               | Non-Maintained | Mounting:         | Ceiling Recessed             |
| Discharge Duration: | >3 Hours       | Cut-out:          | Ø34mm                        |
| CCT:                | 5500K          | Battery Type:     | LiFePO4 3.2V 1500mAh         |
| CRI:                | >85            | Protection:       | Over Charge & Discharge      |
| IP