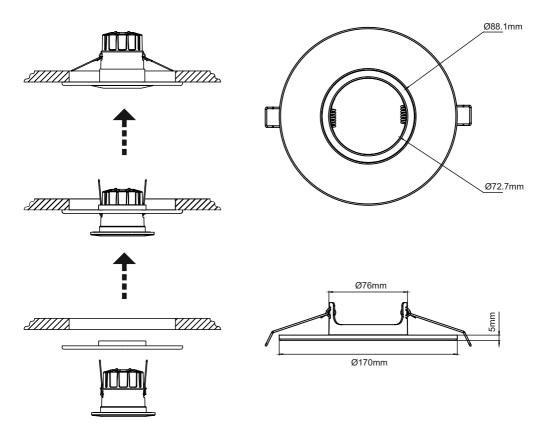

- 3. Install the conversion plate as shown in Fig. 1.
- 4. Pass the supply cable through the hole in the conversion plate.
- 5. Connect the luminaire to the mains supply (Blue Neutral, Brown Live) while holding the conversion plate centrally over the cut-out.

6. Press the springs back and insert the luminaire body into the hole in the plate. Carefully push the luminaire into place, ensuring the plate remains centered over the cut-out.

7. Switch on the mains supply and test the installation.

#### **DIMENSIONS:**

|          | ØRim Size | ØCut out   | Colour         |
|----------|-----------|------------|----------------|
| LTHCPWHN | 170mm     | 80mm-150mm | White          |
| LTHCPBCN | 170mm     | 80mm-150mm | Brushed Chrome |
| LTHCPPCN | 170mm     | 80mm-150mm | Chrome         |