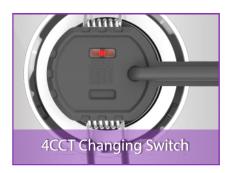

# 6W Mini LED 4CCT IP65 Fire Rated Downlight

This 6W mini fire-rated downlight offers high performance in a compact design, ideal for installations with a 43-50mm cut-out. Featuring a 4-level CCT changeable switch (2700K, 3000K, 4000K, and 6000K), it provides flexible colour temperature options to suit a variety of lighting needs.

### Dimensions(mm):

4 Colour Temperature (CCT) Switchable

2700K 3000K 4000K 6000K 560lm 590lm 650lm 660lm