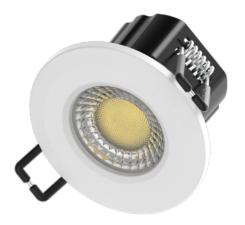

# 6W Mini LED 4CCT IP65 Fire Rated Downlight

This 6W mini fire-rated downlight offers high performance in a compact design, ideal for installations with a 43-50mm cut-out. Featuring a 4-level CCT changeable switch (2700K, 3000K, 4000K, and 6000K), it provides flexible colour temperature options to suit a variety of lighting needs.

#### **Features & Benefits:**

- Lumen Output: 560-660lm
- External Driver with Loop In / Out Connector
- 4 CCT Switch: 2700K 3000K 4000K 6000K
- Beam Angle: 55°
  IP65 Rated front
- CRI>80
- Iron Body Material
- Trailing & Leading Edge Dimmable
- Solid Joist, I-Joist or Metal-Web Joist Certified
- Interchangeable Bezels available (white included, others sold separately)