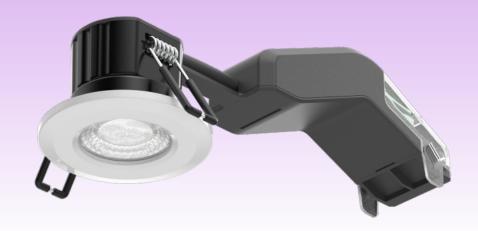

# 6W Mini LED 4CCT IP65 Fire Rated Downlight

This 6W mini fire-rated downlight offers high performance in a compact design, ideal for installations with a 43-50mm cut-out. Featuring a 4-level CCT changeable switch (2700K, 3000K, 4000K, and 6000K), it provides flexible colour temperature options to suit a variety of lighting needs.

Rated for up to 90 minutes of fire protection, certified to be used with solid joists, I-Joist and Metal-Web joists, making it suitable for both residential and commercial installations. Its slim, low-profile design ensures compatibility with tight spaces, making it a versatile choice for lighting where compact dimensions are essential.

#### **Features & Benefits:**

- Lumen Output: 560-660lm
- External Driver with Loop In / Out Connector
- 4 CCT Switch: 2700K 3000K 4000K 6000K
- Beam Angle: 55°
  IP65 Rated front
- CRI>80
- Iron Body Material
- Trailing & Leading Edge Dimmable
- Solid Joist, I-Joist or Metal-Web Joist Certified
- Interchangeable Bezels available (white included, others sold separately)