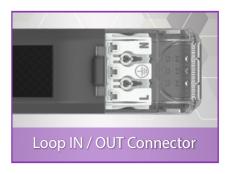

#### **Features & Benefits:**

- Lumen Output: 560-660lm
- External Driver with Loop In / Out Connector
- 4 CCT Switch: 2700K 3000K 4000K 6000K
- Beam Angle: 55°
  IP65 Rated front
- CRI>80
- Iron Body Material
- Trailing & Leading Edge Dimmable
- Solid Joist, I-Joist or Metal-Web Joist Certified
- Interchangeable Bezels available (white included, others sold separately)

# Technical Specifications:

| Input Voltage:         | 220-240 V/AC,50-60Hz | CRI:                     | >80                   |
|------------------------|----------------------|--------------------------|-----------------------|
| Power:                 | 6W                   | Beam Angle:              | 55°                   |
| LEDs:                  | SMD                  | IP Rating:               | IP65 front            |
| Driver:                | External             | <b>Protection Class:</b> | Class II              |
| <b>CCT Changeable:</b> | 2700/3000/4000/6000K | Housing:                 | Iron                  |
| Light Output:          | 560 - 660lm          | Operating Temp.:         | -15°C to +40°C        |
| Dimensions:            | (Diam.)Ø62 x (D)43mm | Dimmable:                | Trailing/Leading Edge |
| Cut-Out:               | Ø43-50mm             | Switch Cycles:           | 100,000               |
| <b>Energy Class:</b>   | E                    | Warranty:                | 5 years               |