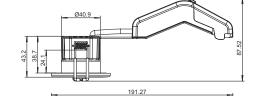

### Dimensions(mm):

4 Colour Temperature (CCT) Switchable

2700K 3000K 4000K 6000K 560lm 590lm 650lm 660lm

# Technical Specifications:

| Input Voltage:         | 220-240 V/AC,50-60Hz | CRI:                     | >80                   |
|------------------------|----------------------|--------------------------|-----------------------|
| Power:                 | 6W                   | Beam Angle:              | 55°                   |
| LEDs:                  | SMD                  | IP Rating:               | IP65 front            |
| Driver:                | External             | <b>Protection Class:</b> | Class II              |
| <b>CCT Changeable:</b> | 2700/3000/4000/6000K | Housing:                 | Iron                  |
| Light Output:          | 560 - 660lm          | Operating Temp.:         | -15°C to +40°C        |
| Dimensions:            | (Diam.)Ø62 x (D)43mm | Dimmable:                | Trailing/Leading Edge |
| Cut-Out:               | Ø43-50mm             | Switch Cycles:           | 100,000               |
| <b>Energy Class:</b>   | E                    | Warranty:                | 5 years               |