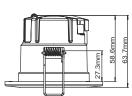

## **Technical Specifications:**

| Input Voltage:  | 220-240 V/AC,50-60Hz | CRI:                     | >80                   |
|-----------------|----------------------|--------------------------|-----------------------|
| Power:          | 6W                   | Beam Angle:              | 55°                   |
| LEDs:           | SMD                  | IP Rating:               | IP65 front            |
| Cut-Out:        | Ø68-70mm             | <b>Protection Class:</b> | Class II              |
| CCT Changeable: | 3000K/4000K/6000K    | Housing:                 | Iron                  |
| Light Output:   | 3000K - 540lm        | Operating Temp.:         | -15°C to +40°C        |
|                 | 4000K - 610lm        | Dimmable:                | Trailing/Leading Edge |
|                 | 6000K - 560lm        | Switch Cycles:           | 100,000               |
| Energy Class:   | E                    | Warranty:                | 5 years               |
|                 |                      |                          |                       |