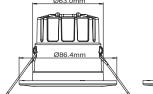

## **Technical Specifications:**

| Input Voltage:  | 220-240 V/AC,50-60Hz | CRI:                     | >80                   |
|-----------------|----------------------|--------------------------|-----------------------|
| Power:          | 6W                   | Beam Angle:              | 55°                   |
| LEDs:           | SMD                  | IP Rating:               | IP65 front            |
| Cut-Out:        | Ø68-70mm             | <b>Protection Class:</b> | Class II              |
| CCT Changeable: | 3000K/4000K/6000K    | Housing:                 | Iron                  |
| Light Output:   | 3000K - 540lm        | Operating Temp.:         | -15°C to +40°C        |
|                 | 4000K - 610lm        | Dimmable:                | Trailing/Leading Edge |
|                 | 6000K - 560lm        | Switch Cycles:           | 100,000               |
| Energy Class:   | E                    | Warranty:                | 5 years               |
|                 |                      |                          |                       |