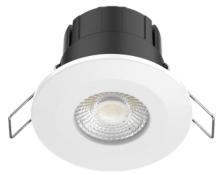

## 6W ECO LED Tri-Colour Fire Rated Downlight

This 6W fire-rated downlight is engineered for robust performance and versatility. It features a CCT-selectable function (3000K, 4000K, and 6000K options) to adapt to various lighting requirements, accessible via a simple switch under the bezel.

## **Features & Benefits:**

- Lumen Output: 540-610lm
- Built-in Driver with Loop In / Out Connector
- 3 CCT Switch: 3000k 4000K 6000K
- Beam Angle: 55°
- IP65 Rated
- CRI>80
- Iron Body Material
- Trailing & Leading Edge Dimmable
- Solid Joist, I-Joist or Metal-Web Joist Certified
- Interchangeable Bezels available (white included, others sold separately)
- Warranty: 5 Years