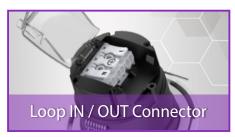

Equipped with an integrated driver for streamlined installation, it eliminates the need for external drivers and minimizes wiring complexity. With a fire rating of up to 90 minutes, this downlight complies with stringent fire safety regulations, making it suitable for both residential and commercial applications.

## **Features & Benefits:**

- Lumen Output: 540-610lm
- Built-in Driver with Loop In / Out Connector
- 3 CCT Switch: 3000k 4000K 6000K
- Beam Angle: 55°
- IP65 Rated
- CRI>80
- Iron Body Material
- Trailing & Leading Edge Dimmable
- Solid Joist, I-Joist or Metal-Web Joist Certified
- Interchangeable Bezels available (white included, others sold separately)
- Warranty: 5 Years