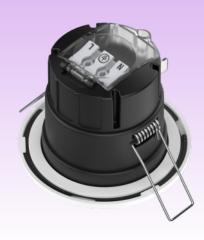

Equipped with an integrated driver for streamlined installation, it eliminates the need for external drivers and minimizes wiring complexity. With a fire rating of up to 90 minutes, this downlight complies with stringent fire safety regulations, making it suitable for both residential and commercial applications.

Built-in Drive

## **Features & Benefits:**

- Lumen Output: 540-610lm
- Built-in Driver with Loop In / Out Connector
- 3 CCT Switch: 3000k 4000K 6000K
- Beam Angle: 55°
- IP65 Rated
- CRI>80
- Iron Body Material
- Trailing & Leading Edge Dimmable
- Solid Joist, I-Joist or Metal-Web Joist Certified
- Interchangeable Bezels available (white included, others sold separately)
- Warranty: 5 Years