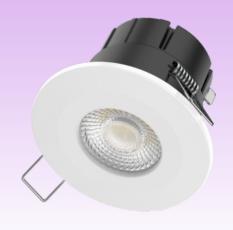

## 6W ECO LED Tri-Colour Fire Rated Downlight

This 6W fire-rated downlight is engineered for robust performance and versatility. It features a CCT-selectable function (3000K, 4000K, and 6000K options) to adapt to various lighting requirements, accessible via a simple switch under the bezel.

Equipped with an integrated driver for streamlined installation, it eliminates the need for external drivers and minimizes wiring complexity. With a fire rating of up to 90 minutes, this downlight complies with stringent fire safety regulations, making it suitable for both residential and commercial applications.

## **Features & Benefits:**

- Lumen Output: 540-610lm
- Built-in Driver with Loop In / Out Connector
- 3 CCT Switch: 3000k 4000K 6000K
- Beam Angle: 55°
- IP65 Rated
- CRI>80
- Iron Body Material
- Trailing & Leading Edge Dimmable
- Solid Joist, I-Joist or Metal-Web Joist Certified
- Interchangeable Bezels available (white included, others sold separately)
- Warranty: 5 Years