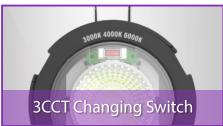

## 6W ECO LED Tri-Colour Fire Rated Downlight

This 6W fire-rated downlight is engineered for robust performance and versatility. It features a CCT-selectable function (3000K, 4000K, and 6000K options) to adapt to various lighting requirements, accessible via a simple switch under the bezel.

## **Features & Benefits:**

- Lumen Output: 540-610lm
- Built-in Driver with Loop In / Out Connector
- 3 CCT Switch: 3000k 4000K 6000K
- Beam Angle: 55°
- IP65 Rated
- CRI>80
- Iron Body Material
- Trailing & Leading Edge Dimmable
- Solid Joist, I-Joist or Metal-Web Joist Certified
- Interchangeable Bezels available (white included, others sold separately)
- Warranty: 5 Years

## **Technical Specifications:**

| Input Voltage:  | 220-240 V/AC,50-60Hz | CRI:                     | >80                   |
|-----------------|----------------------|--------------------------|-----------------------|
| Power:          | 6W                   | Beam Angle:              | 55°                   |
| LEDs:           | SMD                  | IP Rating:               | IP65 front            |
| Cut-Out:        | Ø68-70mm             | <b>Protection Class:</b> | Class II              |
| CCT Changeable: | 3000K/4000K/6000K    | Housing:                 | Iron                  |
| Light Output:   | 3000K - 540lm        | Operating Temp.:         | -15°C to +40°C        |
|                 | 4000K - 610lm        | Dimmable:                | Trailing/Leading Edge |
|                 | 6000K - 560lm        | Switch Cycles:           | 100,000               |
| Energy Class:   | E                    | Warranty:                | 5 years               |
|                 |                      |                          |                       |