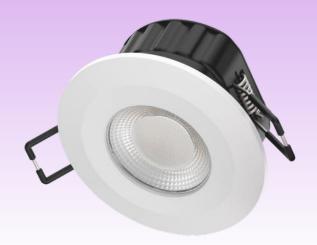

# 5/7W ECO LED Four-Colour IP65 Fire Rated Downlight

This 5/7W adjustable power fire-rated downlight combines durability with exceptional versatility. It features a convenient 3-pin push-in connector and loop-in/out wire block for hassle-free installation. Featuring a 4-level CCT changeable switch (2700K, 3000K, 4000K, and 6000K), it provides flexible colour temperature options to suit a variety of lighting needs.

Tested to provide up to 90 minutes of fire protection, it is certified for use with solid joists, I-Joists, and Metal-Web joists, making it ideal for both residential and commercial applications. Its slim, low-profile design ensures compatibility with tight spaces, delivering an efficient and stylish lighting solution wherever space is at a premium.

#### **Features & Benefits:**

- Lumen Output: up to 830lm
- Dual Power Changing Switch 5W / 7W
- 4 CCT Switch: 2700K 3000K 4000K 6000K
- Beam Angle: 55°
- IP65 Rated
- CRI>80
- Iron Body Material
- Trailing & Leading Edge Dimmable
- Solid Joist, I-Joist or Metal-Web Joist Certified
- Slim Profile Suitable for Shallow Void Ceilings
- Insulation Coverable
- External Driver with 3 Pin Push-in Connector
- Easy Wiring with Loop In / Out Colour Coded Push-fit Piano Terminals
- Interchangeable Bezels available (white included, others sold separately)