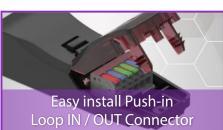

# 5/7W ECO LED Four-Colour IP65 Fire Rated Downlight

This 5/7W adjustable power fire-rated downlight combines durability with exceptional versatility. It features a convenient 3-pin push-in connector and loop-in/out wire block for hassle-free installation. Featuring a 4-level CCT changeable switch (2700K, 3000K, 4000K, and 6000K), it provides flexible colour temperature options to suit a variety of lighting needs.

#### **Features & Benefits:**

- Lumen Output: up to 830lm
- Dual Power Changing Switch 5W / 7W
- 4 CCT Switch: 2700K 3000K 4000K 6000K
- Beam Angle: 55°
- IP65 Rated
- CRI>80
- Iron Body Material
- Trailing & Leading Edge Dimmable
- Solid Joist, I-Joist or Metal-Web Joist Certified
- Slim Profile Suitable for Shallow Void Ceilings
- Insulation Coverable
- External Driver with 3 Pin Push-in Connector
- Easy Wiring with Loop In / Out Colour Coded Push-fit Piano Terminals
- Interchangeable Bezels available (white included, others sold separately)