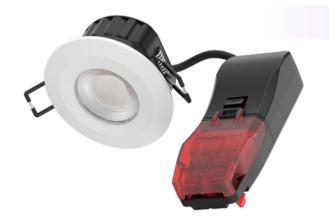

# 5/7W ECO LED Four-Colour IP65 Fire Rated Downlight

This 5/7W adjustable power fire-rated downlight combines durability with exceptional versatility. It features a convenient 3-pin push-in connector and loop-in/out wire block for hassle-free installation. Featuring a 4-level CCT changeable switch (2700K, 3000K, 4000K, and 6000K), it provides flexible colour temperature options to suit a variety of lighting needs.

Tested to provide up to 90 minutes of fire protection, it is certified for use with solid joists, I-Joists, and Metal-Web joists, making it ideal for both residential and commercial applications. Its slim, low-profile design ensures compatibility with tight spaces, delivering an efficient and stylish lighting solution wherever space is at a premium.

#### **Features & Benefits:**

- Lumen Output: up to 830lm
- Dual Power Changing Switch 5W / 7W
- 4 CCT Switch: 2700K 3000K 4000K 6000K
- Beam Angle: 55°
- IP65 Rated
- CRI>80
- Iron Body Material
- Trailing & Leading Edge Dimmable
- Solid Joist, I-Joist or Metal-Web Joist Certified
- Slim Profile Suitable for Shallow Void Ceilings
- Insulation Coverable
- External Driver with 3 Pin Push-in Connector
- Easy Wiring with Loop In / Out Colour Coded Push-fit Piano Terminals
- Interchangeable Bezels available (white included, others sold separately)