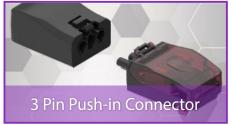

# 5/7W ECO LED Four-Colour IP65 Fire Rated Downlight

This 5/7W adjustable power fire-rated downlight combines durability with exceptional versatility. It features a convenient 3-pin push-in connector and loop-in/out wire block for hassle-free installation. Featuring a 4-level CCT changeable switch (2700K, 3000K, 4000K, and 6000K), it provides flexible colour temperature options to suit a variety of lighting needs.

#### **Features & Benefits:**

- Lumen Output: up to 830lm
- Dual Power Changing Switch 5W / 7W
- 4 CCT Switch: 2700K 3000K 4000K 6000K
- Beam Angle: 55°
- IP65 Rated
- CRI>80
- Iron Body Material
- Trailing & Leading Edge Dimmable
- Solid Joist, I-Joist or Metal-Web Joist Certified
- Slim Profile Suitable for Shallow Void Ceilings
- Insulation Coverable
- External Driver with 3 Pin Push-in Connector
- Easy Wiring with Loop In / Out Colour Coded Push-fit Piano Terminals
- Interchangeable Bezels available (white included, others sold separately)