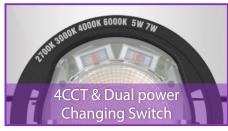

# 5/7W ECO LED Four-Colour IP65 Fire Rated Downlight

This 5/7W adjustable power fire-rated downlight combines durability with exceptional versatility. It features a convenient 3-pin push-in connector and loop-in/out wire block for hassle-free installation. Featuring a 4-level CCT changeable switch (2700K, 3000K, 4000K, and 6000K), it provides flexible colour temperature options to suit a variety of lighting needs.

#### **Features & Benefits:**

- Lumen Output: up to 830lm
- Dual Power Changing Switch 5W / 7W
- 4 CCT Switch: 2700K 3000K 4000K 6000K
- Beam Angle: 55°
- IP65 Rated
- CRI>80
- Iron Body Material
- Trailing & Leading Edge Dimmable
- Solid Joist, I-Joist or Metal-Web Joist Certified
- Slim Profile Suitable for Shallow Void Ceilings
- Insulation Coverable
- External Driver with 3 Pin Push-in Connector
- Easy Wiring with Loop In / Out Colour Coded Push-fit Piano Terminals
- Interchangeable Bezels available (white included, others sold separately)

**4CCT Changing Switch** 

4000K

630lm

830lm

6000K

610lm

800lm

3000K