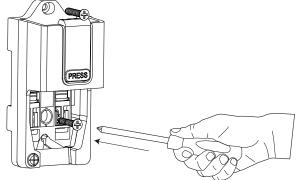

To install the receiver into the adaptor just slide the controller into the adaptor until it clicks into place. Push the "PRESS" button to release the controller. The controller will automatically pop up.