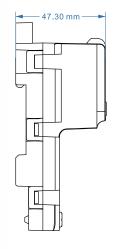

## **Dimensions:**

\* Note: Installing the receiver inside the electric switchboard will not influence the controlling range.