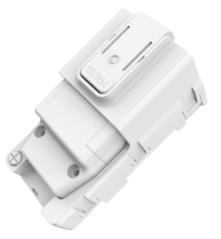

#### **DIN Rail Installation\*** Clip the adaptor onto the DIN rail.

# **Surface Mounting Installation** Screw the adaptor onto a flat surface.