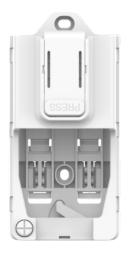

To install the receiver into the adaptor just slide the controller into the adaptor until it clicks into place. Push the "PRESS" button to release the controller. The controller will automatically pop up.