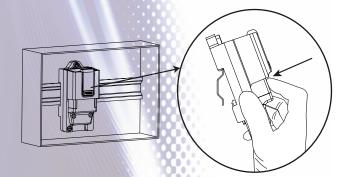

To install the receiver into the adaptor just slide the controller into the adaptor until it clicks into place. Push the "PRESS" button to release the controller. The controller will automatically pop up.