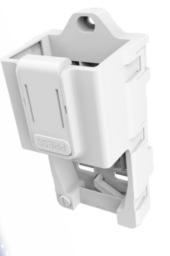

# **QUDINA - Quinetic DIN Rail Adaptor**

The new Quinetic DIN Rail adaptor enables the easy installation of a Quinetic Receiving controller inside domestic or industrial electrical switchboards with DIN rail. The adaptor is compatible with standard Quinetic receivers (not including the mini receivers models).

To install the receiver into the adaptor just slide the controller into the adaptor until it clicks into place. Push the "PRESS" button to release the controller. The controller will automatically pop up.