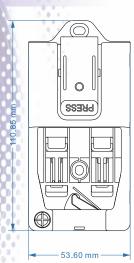

## **Dimensions:**

\* Note: Installing the receiver inside the electric switchboard will not influence the controlling range.