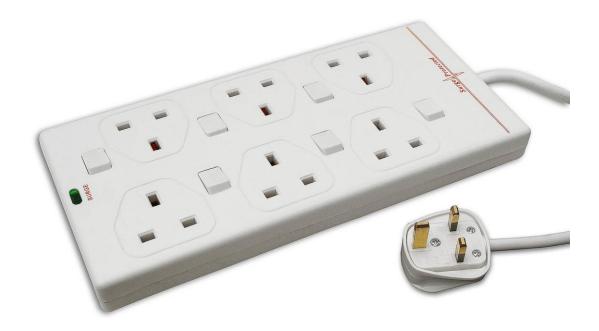

Item Code SG426BX

Six Way Switched Surge Protector

- Individually switched sockets for convenience and to save energy
- Protecting sensitive electronic circuits
- Metal oxide semi-conductors absorb any unwanted energy
- Maximum Surge 4500A
- 2 metres mains cable (approx.)

Ideal for all Computer and Audio Visual equipment, Surge Protectors are used in the Office and Home to protect Computer, Hi Fi and Audio visual equipment, absorbing mains surges and spikes which can cause permanent damage to valuable items. Maximum Surge 4500 Amps