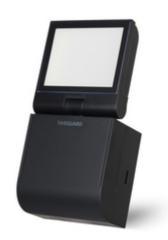

## 8.5W LED Compact Floodlight Single Flood – Black

#### **Features & Benefits**

- 8.5W Powerful LED compact floodight.
- 1000 lumen bright white light.
- Pan and tilt light aiming adjustment (per head).
- · Opal Diffuser for a even light distribution.
- Rear & bottom cable entry.
- · Full polycarbonate lightweight housing.
- Back box or wall mountable.
- New integrated Samsung SMD chipsets for added reliability and efficient heat dissipation.
- IP55 Weatherproof rating.

#### **Technical Data**

| Operating Voltage         | 230V AC                     |
|---------------------------|-----------------------------|
| Frequency                 | 50Hz                        |
| Installation Type         | Surface Mount               |
| Earth Class Rating        | Class II                    |
| Operating Temperature     | -20°C to 50°C               |
| Ingress Protection Rating | IP55                        |
| Wattage                   | 8.5                         |
| Beam Angle                | 98° x 98°                   |
| Pan & Tilt Adjustment     | Pan Left 40°, Pan Right 40° |
| Energy Efficiency         | Class D                     |
| Energy Usage              | 8.5KwH/1000H                |

# Data sheet **LED100FLBP**

| Lumen Output (Im)          | 1000                                 |
|----------------------------|--------------------------------------|
| Luminaire Efficiency       | 118 lm/W                             |
| Colour Temperature (K)     | 4000                                 |
| LED Type                   | SMD (Integrated)                     |
| Mounting Hole Centres (mm) | 60                                   |
| Multiple Unit Support      | Yes                                  |
| Cable Entry(s)             | Bottom Entry (Knockouts), Back Entry |

### General

|                             | 1                      |
|-----------------------------|------------------------|
| Weight (g)                  | 230                    |
| Height (mm)                 | 160                    |
| Width (mm)                  | 80                     |
| Depth (mm)                  | 50                     |
| Body Construction           | Polycarbonate          |
| Product Colour              | Black                  |
| Accessories (Included)      | Fittings, Setting Knob |
| EAN Number                  | 5012483015865          |
| Guarantee Period            | 3 Years                |
| Trade Tariff Commodity Code | 9405114090             |
|                             |                        |