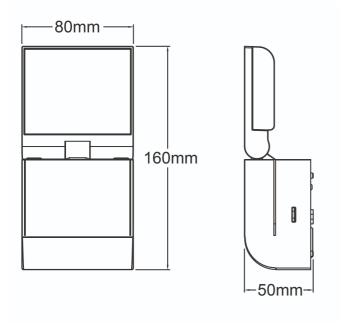

### General

|                             | 1                      |
|-----------------------------|------------------------|
| Weight (g)                  | 230                    |
| Height (mm)                 | 160                    |
| Width (mm)                  | 80                     |
| Depth (mm)                  | 50                     |
| Body Construction           | Polycarbonate          |
| Product Colour              | Black                  |
| Accessories (Included)      | Fittings, Setting Knob |
| EAN Number                  | 5012483015865          |
| Guarantee Period            | 3 Years                |
| Trade Tariff Commodity Code | 9405114090             |
|                             |                        |

### **Line Diagrams**