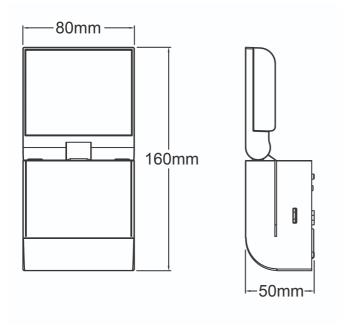

### General

| Weight (g)                  | 230                    |
|-----------------------------|------------------------|
| Height (mm)                 | 160                    |
| Width (mm)                  | 80                     |
| Depth (mm)                  | 50                     |
| Body Construction           | Polycarbonate          |
| Product Colour              | White                  |
| Accessories (Included)      | Fittings, Setting Knob |
| EAN Number                  | 5012483015858          |
| Guarantee Period            | 3 Years                |
| Trade Tariff Commodity Code | 9405114090             |

### **Line Diagrams**