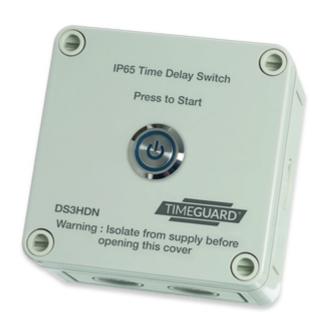

### **DS3HDN**

#### **Features & Benefits**

- IP65 weatherproof rating
- Light ON times selectable from 2 minutes to 3 hours via 3 position DIL switch
- Blue LED flashes 1 minute before end time as prompt to user
- 3 wire connection neutral required