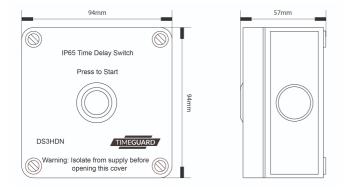

#### General

| Weight (g)                  | 213           |
|-----------------------------|---------------|
| Height (mm)                 | 94            |
| Width (mm)                  | 94            |
| Depth (mm)                  | 57            |
| Body Construction           | Polycarbonate |
| Product Colour              | Grey          |
| EAN Number                  | 5012483014882 |
| Guarantee Period            | 3 Years       |
| Trade Tariff Commodity Code | 8536508090    |

### **Line Diagrams**