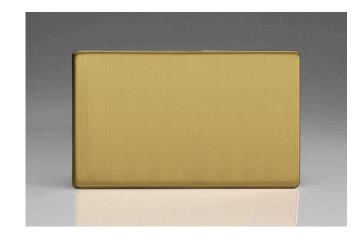

## **Data Sheet**

Product Code: XDBDBS

Product Description: Double Blank Plate

Range: Screwless

Finish: Brushed Brass

Product Category: Blank Plate

Barcode: 5021575761115

**Dimensions:** 86x147x9mm **Faceplate Depth:** 4mm

## **Product Features**

- Used to cover unused wall boxes
- ❷ Sleek, low-profile screwless faceplate

10 YEAR GUARANTEE

Declaration of Conformity

All information is subject to change without notice. Errors and omissions excepted. Images are for illustrative purposes only. Individual features and colours may vary. Refer to date of issue to identify latest version.